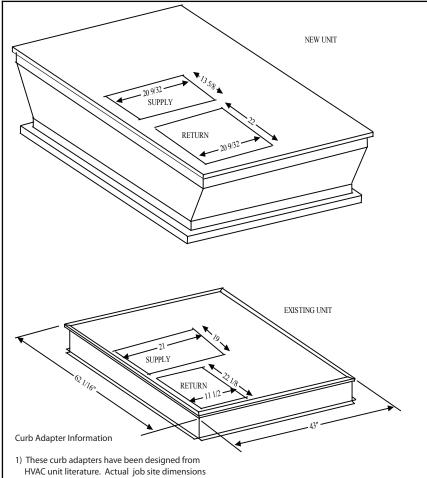

- HVAC unit literature. Actual job site dimensions have not been taken. Field alterations an reinforcements may be required of site dimensions vary from literature.
- Before ordering curb adapter, contractor must confirm that dimensions of existing curb on job site matches dimensions of existing curb on this drawing.
- Before new HVAC unit is set in place inspect structural stability of existing curb and building's roof load capability. Reinforce if required.
- All curb adapters will increase the system's external static pressure and must be included when calculating unit requirements.
- 5) Follow all local and state laws when installing curb adapters.