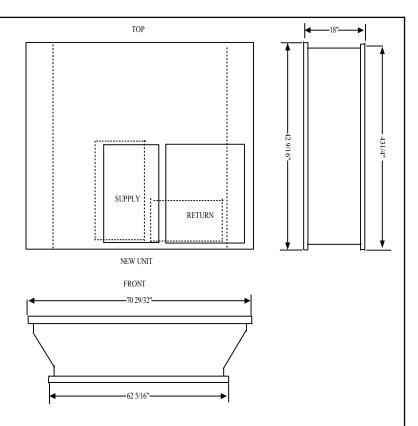

- HVAC unit literature. Actual job site dimensions have not been taken. Field alterations an reinforcements may be required of site dimensions vary from literature.
- Before ordering curb adapter, contractor must confirm that dimensions of existing curb on job site matches dimensions of existing curb on this drawing.
- Before new HVAC unit is set in place inspect structural stability of existing curb and building's roof load capability. Reinforce if required.
- All curb adapters will increase the system's external static pressure and must be included when calculating unit requirements.
- 5) Follow all local and state laws when installing curb adapters.